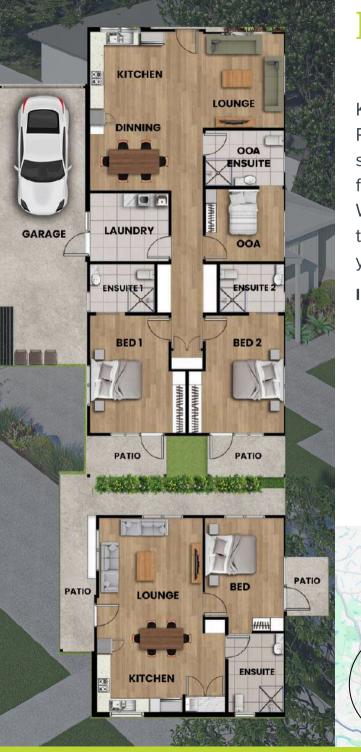

## 4 🚄 4 🖨 1 **SDA House - High Physical Support**

This home accommodates those with High Physical Support, Improved Liveability, and Fully Accessible funding. Includes a spacious 2-bedroom house with an Onsite Overnight Assistance room and a separate private single resident villa.