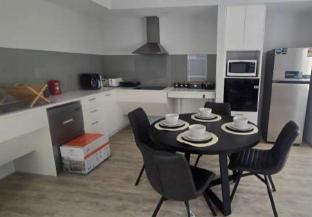

### Inclusions:

- Fully furnished
- Air conditioning units in both bedrooms and the living area
- Includes additional appliances
- Non-slip flooring and extra-wide hallways for improved accessibility
- Adjustable fixtures for added convenience