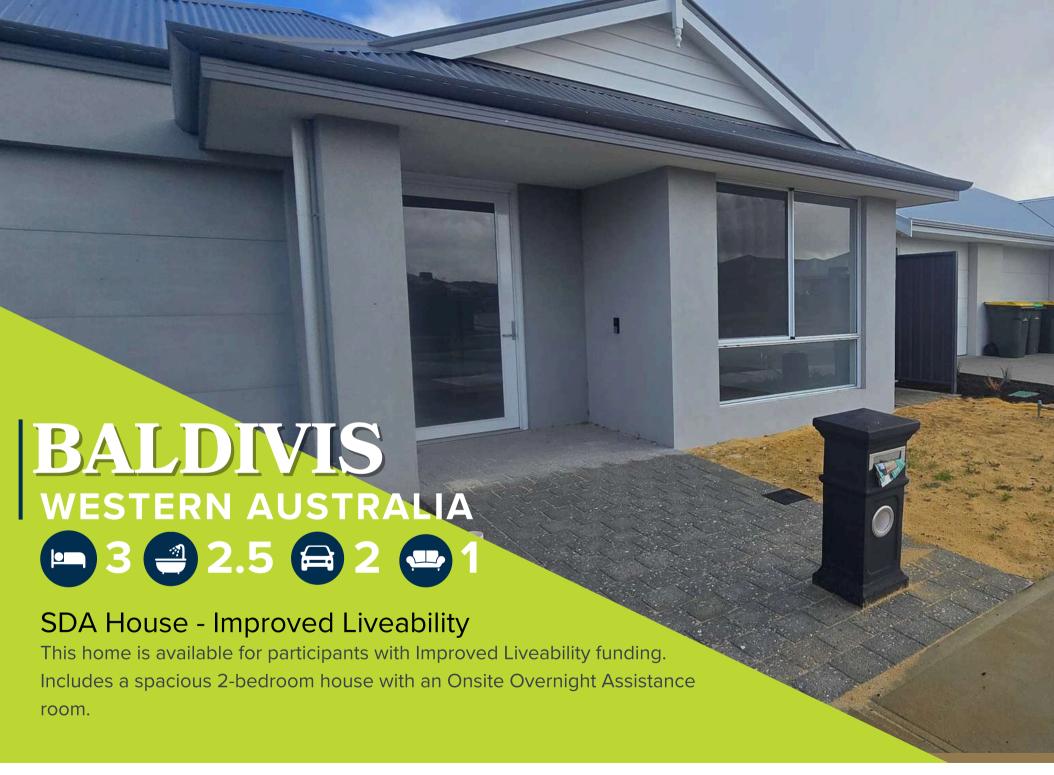

# **BALDIVIS**

### **WESTERN AUSTRALIA**

Baldivis is a fast-growing suburb located about 46 kilometers south of Perth in Western Australia. Known for its familyfriendly atmosphere, modern amenities, and easy access to beaches bushland, Baldivis offers a blend of suburban comfort and natural beauty.

### Inclusions:

- Fully furnished
- Air conditioning units in both bedrooms and the living area
- Includes additional appliances
- Non-slip flooring and extra-wide hallways for improved accessibility
- Adjustable fixtures for added convenience