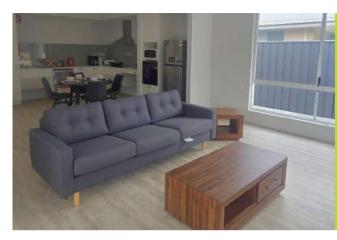

### Inclusions:

- Fully furnished
- Air conditioning units in both bedrooms and the living area
- Includes additional appliances
- Non-slip flooring and extra-wide hallways for improved accessibility
- Adjustable fixtures for added convenience