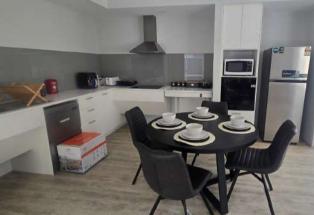

## Inclusions:

- Fully furnished
- · Air conditioning units in both bedrooms and the living area
- Includes additional appliances
- Non-slip flooring and extra-wide hallways for improved accessibility
- Adjustable fixtures for added convenience