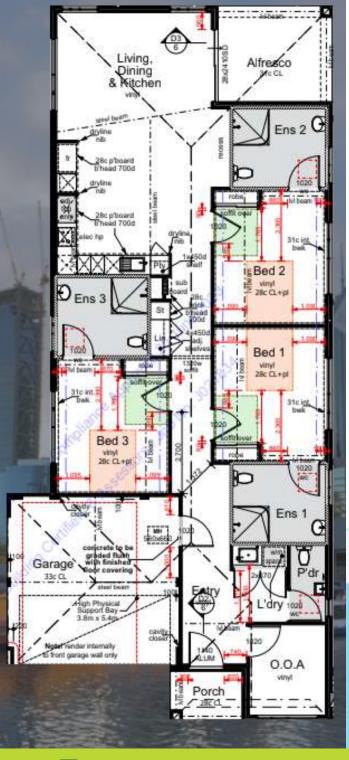

## Inclusions:

- Fully furnished
- · Air conditioning units in both bedrooms and the living area
- Includes additional appliances
- Non-slip flooring and extra-wide hallways for improved accessibility
- Adjustable fixtures for added convenience