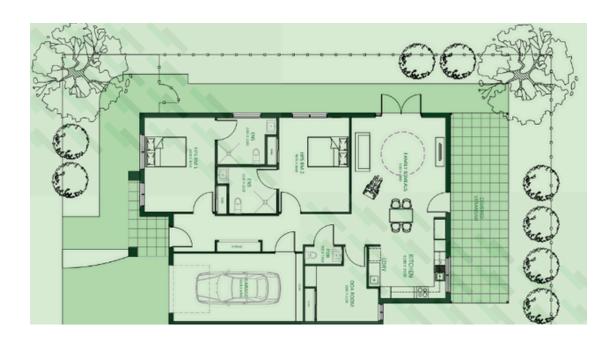

## 6 Masters Drive, Winter Valley

Find independence and support in the warmth of Winter Valley.

Each tenant will have:

1 =

1 🧥

1 🖴

This beautifully appointed 2-bedroom SDA home + OOA provides comfort, accessibility and a strong sense of independence, all within a shared living environment.

Inside, you'll find spacious bedrooms with builtin robes, a modern kitchen and open-plan living area that flows out to a private courtyard. Whether you're preparing a meal, relaxing in your own space or connecting with your housemate, this home offers the flexibility and freedom to live life your way.

## PROPERTY FEATURES

- > Secure entry
- SDA bedrooms with built-in robes
- > Private ensuite
- Open-plan living, kitchen and meals area
- > Covered outdoor entertainment area
- > Split system heating and cooling
- > Well-appointed kitchen
- > 2-hour back-up power supply