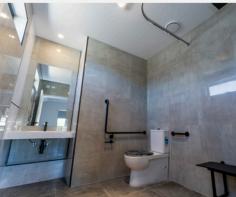

## PROPERTY FEATURES

- > Secure entry
- SDA bedrooms with built-in robes
- > Private ensuite
- Open-plan living, kitchen and meals area
- > Covered outdoor entertainment area
- > Split system heating and cooling
- > Well-appointed kitchen
- > 2-hour back-up power supply