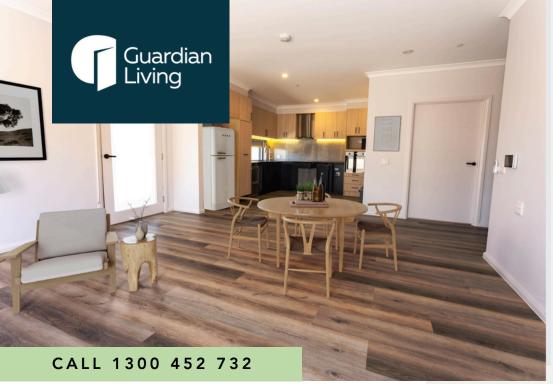

Inside, you'll find spacious bedrooms with builtin robes, a modern kitchen and open-plan living area that flows out to a private courtyard. Whether you're preparing a meal, relaxing in your own space or connecting with your housemate, this home offers the flexibility and freedom to live life your way.

## PROPERTY FEATURES

- > Secure entry
- SDA bedrooms with built-in robes
- > Private ensuite
- Open-plan living, kitchen and meals area
- > Covered outdoor entertainment area
- > Split system heating and cooling
- > Well-appointed kitchen
- > 2-hour back-up power supply