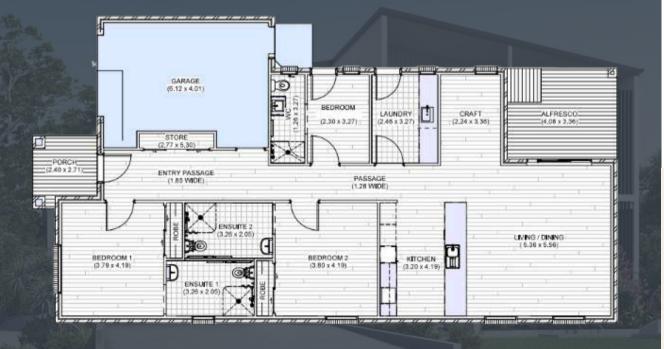

## Inclusions:

- Wider Hallways for improved accessibility
- Back up power system for peace of mind
- Air conditioning
- Gallery-style kitchen, perfect for entertaining
- Spacious alfresco for all your entertaining needs