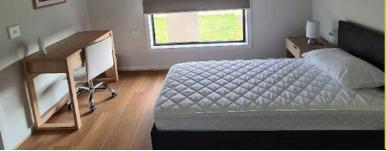

## Inclusions:

- Fully furnished for comfortable living
- Includes washing machine and dryer
- · Designed for wheelchair accessibility
- Reverse cycle air conditioning installed
- Emergency power backup solution available
- Secure video intercom system
- Fitted with smoke alarm system