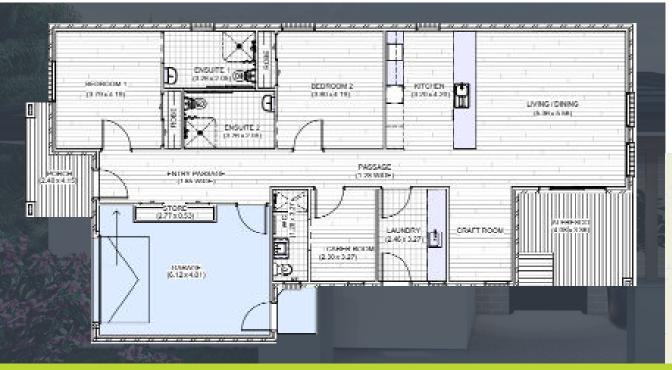

## Inclusions:

- Fully furnished for comfortable living
- Includes washing machine and dryer
- · Designed for wheelchair accessibility
- Reverse cycle air conditioning installed
- Emergency power backup solution available
- Secure video intercom system
- Fitted with smoke alarm system