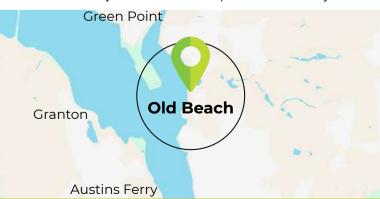

## TASMANIA

Old Beach is a residential suburb 17km north of Hobart. Located alongside the Derwent River, Old Beach is a serene waterfront suburb, offering breathtaking views of either the water, or the green mountainous terrain. Combined with easy access to urban conveniences, Old Beach gives off a relaxed and calm atmosphere.

Location - 17kms north of Hobart CBD

**Airport -** 29 minutes drive to Hobar International Airport

**Hospital -** 22 minutes to Royal Hobart Hospital

**Shopping -** 7 minutes to Green Point Plaza

Public Transport - Bus stop 1.4 km away