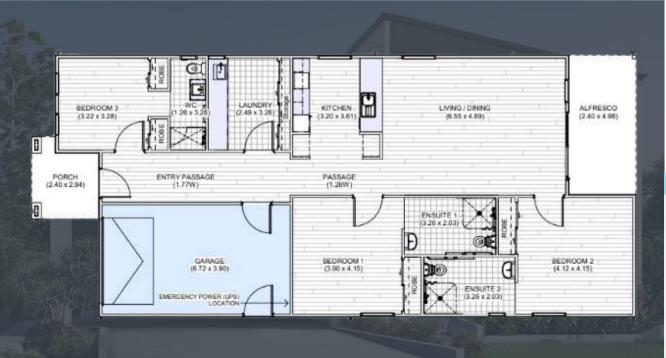

## Inclusions:

- Wider Hallways for improved accessibility
- White goods, such as fridges, washing machines, & dryers included
- Intercom system
- Air conditioning
- Gallery-style kitchen, perfect for entertaining
- Built in storage for maximum organisation and space