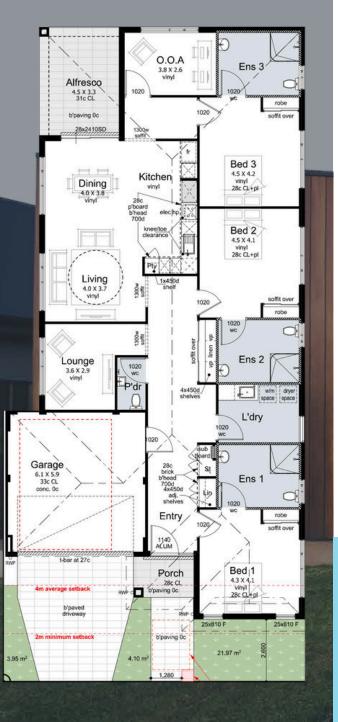

### **SDA House - High Physical Support**

This home accommodates those with High Physical Support, Improved Liveability, or Fully Accessible funding. Includes a spacious 3-bedroom, 2-living room house with an Onsite Overnight Assistance room.

#### Inclusions:

- Wide doorways for wheelchair accessibility.
- Non-slip, safety flooring throughout home.
- Lowered countertops for easy access.
- Grab rails installed in bathrooms/showers.
- Motion-sensor lighting for improved mobility.
- Emergency call buttons in all rooms.
- Automated doors for effortless entry.
- Push-to-exit buttons on exterior doors.