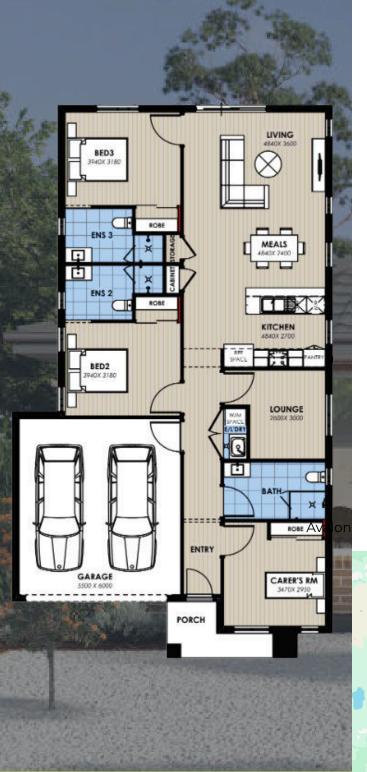

## Inclusions:

- Built-in wardrobes in all bedrooms for ample storage
- Split system heating and cooling in all living areas and bedrooms
- Solar panels for energy efficiency and reduced utility costs
- Slip-resistant flooring and wide hallways to enhance accessibility
- Open-plan living, dining, and kitchen area plus a separate flexible-use room