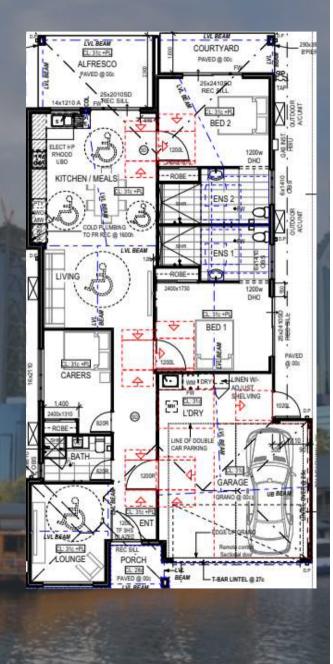

### SDA House - Fully Accessible

This home accommodates those with Fully Accessible funding. Includes a spacious 2-bedroom house with an Onsite Overnight Assistance room with own bathroom.

**\*UNDER CONSTRUCTION - READY IN JULY 2025** 

#### Inclusions:

- Split system air conditioning for climate control
- Private courtyard for one participant
- Large open-plan kitchen, living, and dining area
- Shared alfresco space for socializing and relaxation
- Wide hallways for added accessibility