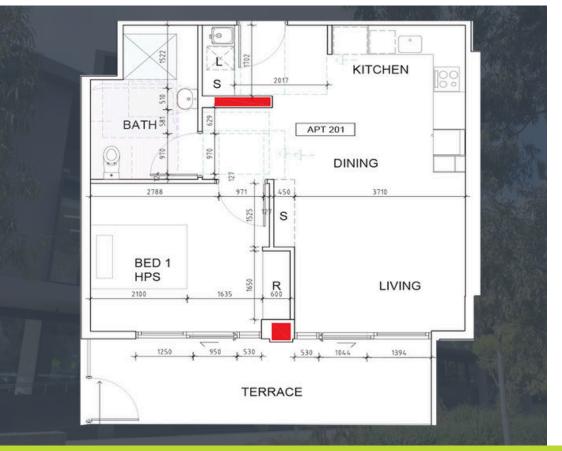

## Inclusions:

- Dishwasher, automatic doors and climate control
- Private balcony and built-in wardrobe
- Two OOAs in complex

Location - 12kms west of Melbourne CBD

Airport - 21min drive to Melbourne Airport