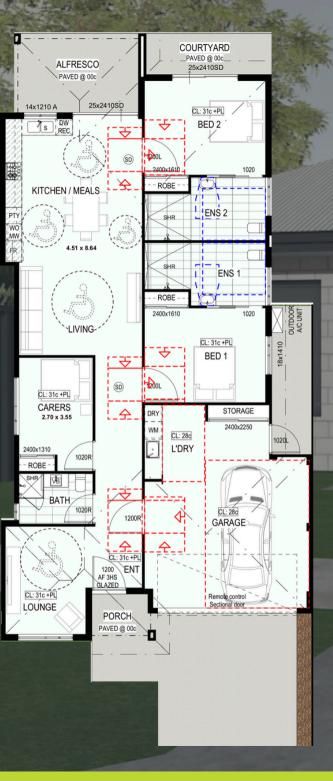

## **SDA House - High Physical Support**

This home accommodates those with High Physical Support, Improved Liveability, and Fully Accessible funding. Includes a spacious 2-bedroom house with an Onsite Overnight Assistance room with own bathroom.

#### Inclusions:

- Fencing, landscaping, and high ceilings included
- Driveway path with side access gates
- Ceiling hoist provision in all bedrooms
- Smart automation, LED lights, intercom system
- Reverse cycle aircon and UPS backup
- Induction cooktop, pullout pantry, modern finishes