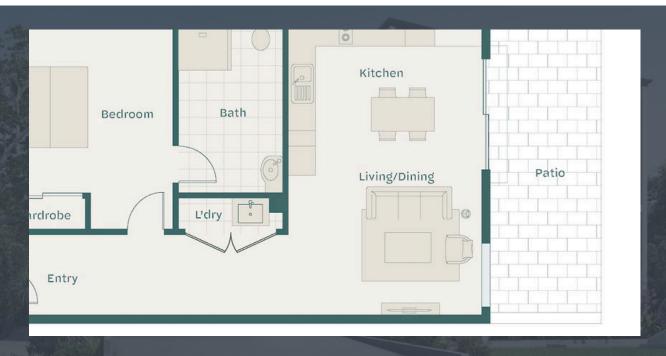

## Inclusions:

- Full Backbone & Intelligent lighting control
- Fully Automated Blinds and Doors
- Full Intercom/Access Control/ Telecommunication system
- Automated Kitchen Bench Tops
- Full integrated Smart Control Security System
- Whole house Controls Touchscreens & Integration Equipment
- Automated CCT Lighting and Exhaust Fans