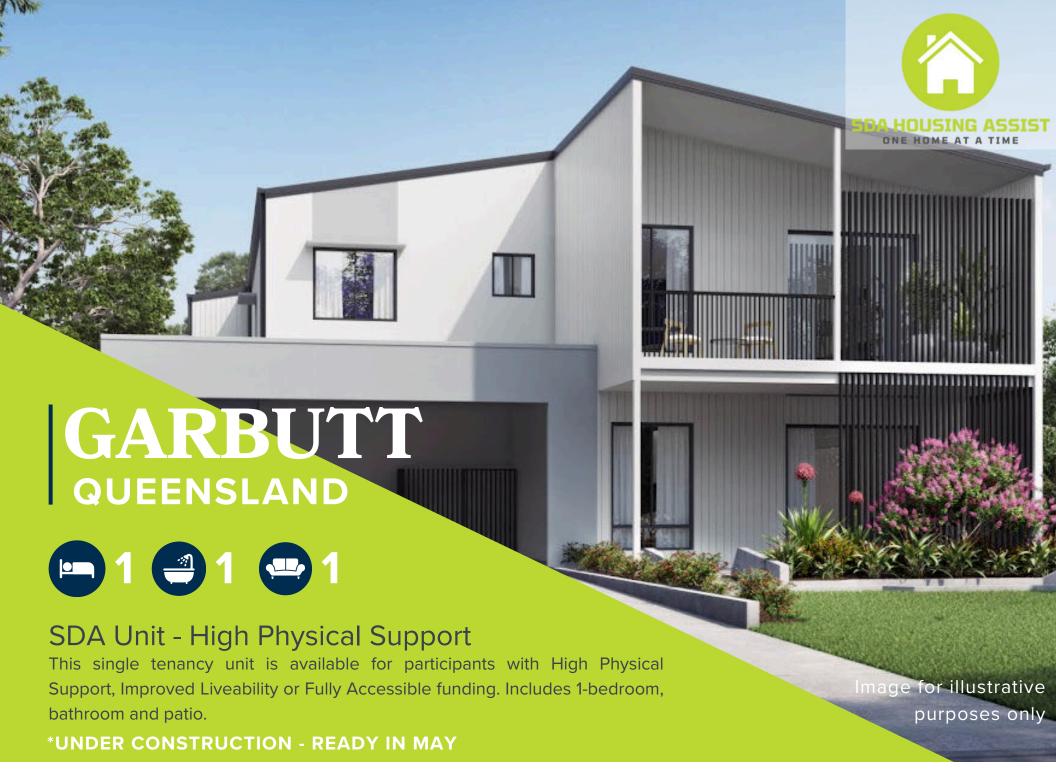

## **GARBUTT**

## QUEENSLAND

Garbutt is a mixed-use suburb in Townsville, Queensland, known for its blend of residential areas, light industrial zones, and commercial businesses. It features convenient access to the airport, local parks, and essential services, making it a practical choice for both families and professionals.