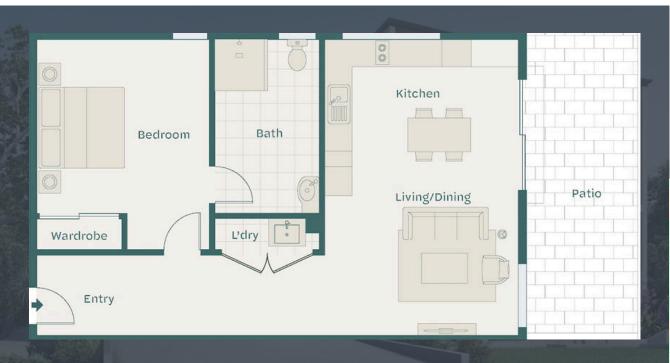

## Inclusions:

- Full Backbone & Intelligent lighting control
- Fully Automated Blinds and Doors
- Full Intercom/Access Control/ Telecommunication system
- Automated Kitchen Bench Tops
- Full integrated Smart Control Security System
- Whole house Controls Touchscreens & Integration Equipment
- Automated CCT Lighting and Exhaust Fans