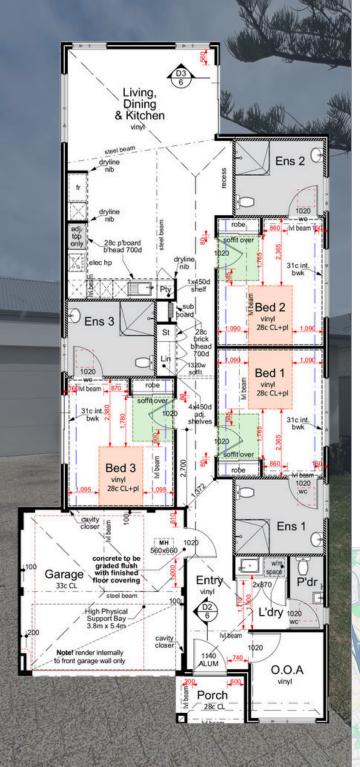

## **SINAGRA**

## **WESTERN AUSTRALIA**

Sinagra, a peaceful suburb in Western Australia's Wanneroo region, offers a serene residential setting with easy access to local amenities. Surrounded by parks and schools, Sinagra provides a convenient and family-oriented lifestyle.