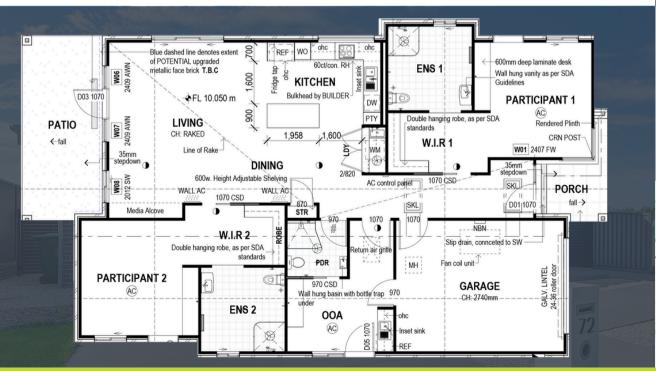

## Inclusions:

- Modern fixtures throughout, adding a contemporary touch.
- Air conditioning for comfort during warmer months.
- Built-in wardrobes providing ample storage space.
- Private backyard offering a peaceful retreat.
- Large patio, perfect for entertaining or relaxing.