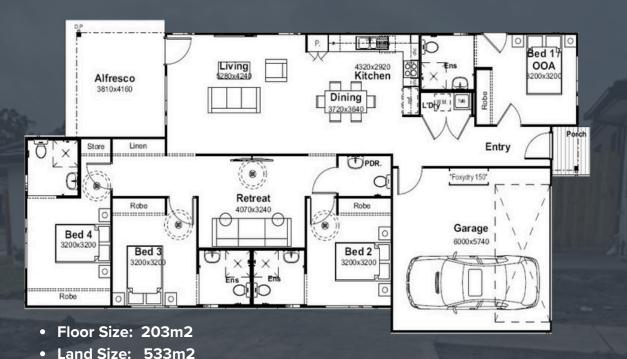

## Inclusions:

- Vinyl flooring for smooth access
- Ducted air conditioning for comfort
- Quality plumbing and electrical fixtures
- Accessible outdoor patio area
- Safe and even driveways and path
- Fully fenced for security