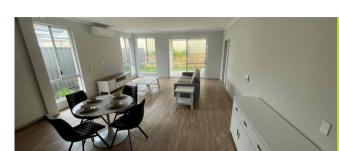

## Inclusions:

- Equipped with heating and cooling
- · Central heating and four split-system units
- Modern kitchen with dishwasher
- Designer kitchen with overhead cupboards
- Stone benchtops and stainless steel appliances
- Sustainable solar panels and hot water
- Spacious outdoor area for relaxation
- Landscaping to front and rear
- Secure intercom system installed