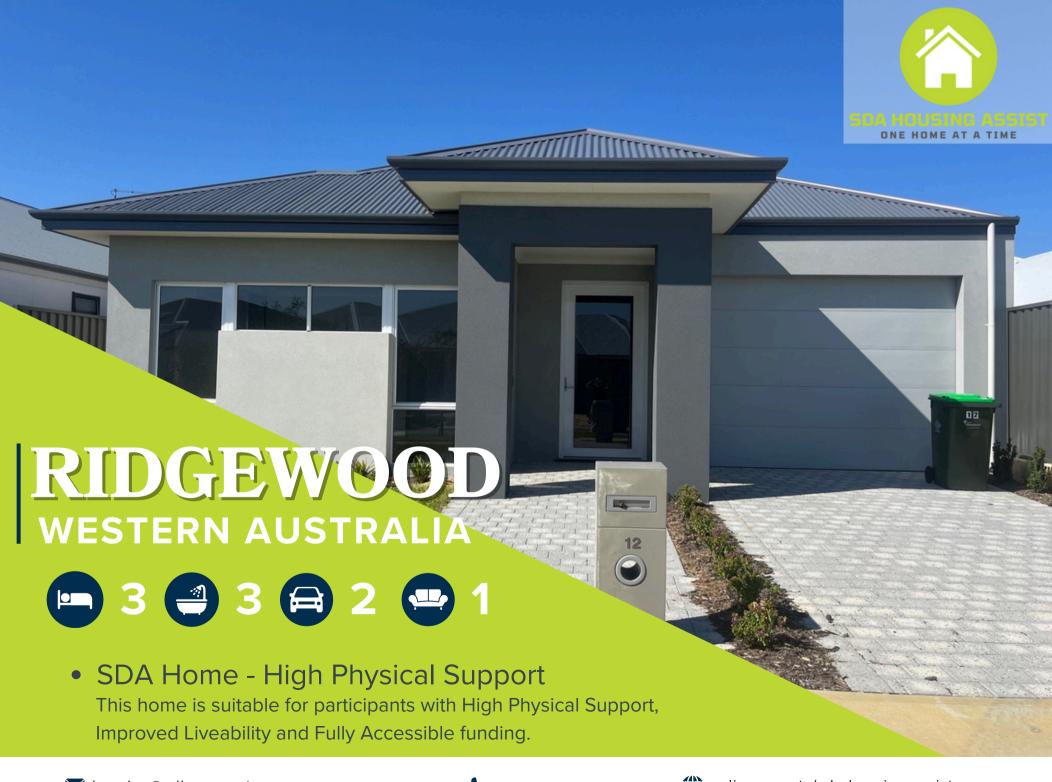

## **RIDGEWOOD**

## **WESTERN AUSTRALIA**

Ridgewood, located in Perth's northern corridor, is a peaceful residential suburb known for its family-friendly atmosphere and convenient amenities. With easy access to parks, shopping centers, and nearby beaches, it offers a relaxed lifestyle while staying wellconnected to the city.

## Inclusions:

- Equipped with heating and cooling
- · Central heating and four split-system units
- Modern kitchen with dishwasher
- Designer kitchen with overhead cupboards
- Stone benchtops and stainless steel appliances
- Sustainable solar panels and hot water
- Spacious outdoor area for relaxation
- Landscaping to front and rear
- Secure intercom system installed

• Floor Area: 218.44m2

Land Size: 375m2