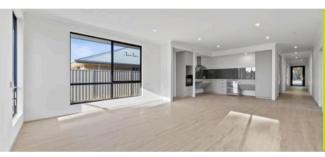

## Inclusions:

- Equipped with heating and cooling
- · Central heating and four split-system units
- Modern kitchen with dishwasher
- Designer kitchen with overhead cupboards
- Stone benchtops and stainless steel appliances
- Sustainable solar panels and hot water
- Spacious outdoor area for relaxation
- Landscaping to front and rear
- Secure intercom system installed