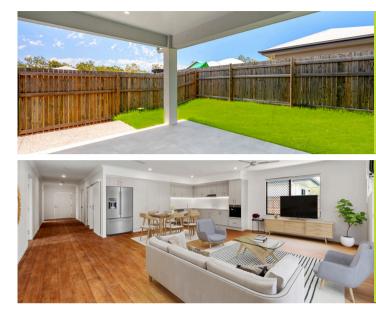

## Inclusions:

- High ceilings and modern flooring with 2.6m ceilings and slip-resistant floors.
- Climate control with air conditioning and ceiling fans throughout.
- Security features including security screens and lockable windows.
- Appliances included such as an oven, stove, dishwasher, and washer/dryer.