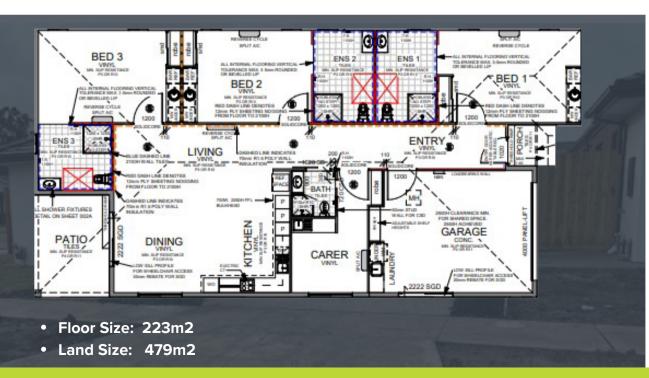

## Inclusions:

- High ceilings and modern flooring with 2.6m ceilings and slip-resistant floors.
- Climate control with air conditioning and ceiling fans throughout.
- Security features including security screens and lockable windows.
- Appliances included such as an oven, stove, dishwasher, and washer/dryer.