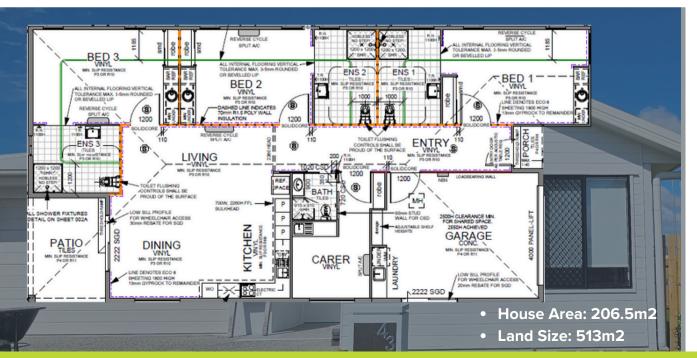

ng community and family-friendly atmosphere. With easy access to major highways, travel in and out of the area is a breeze, making it convenient for daily commuting or weekend adventures. The suburb boasts a range of modern amenities, including excellent medical facilities and local shops, ensuring residents have everything they need close at hand.

Green spaces and parks are plentiful, offering residents ample opportunities for outdoor activities, picnics, and leisurely strolls. For those who enjoy an active lifestyle, there are plenty of recreational facilities and clubs to join. Shaw is also known for its excellent schools and childcare centers, making it a popular choice for families. The community spirit is strong, with local events and markets bringing neighbors together regularly.







- Location 15kms west of Townsville's **CBD**
- Airport 12min drive to Townsville Airport
- Hospitals 17min drive to Townsville University Hospital
- Shopping 12min drive to Stockland Townsville Shopping Centre