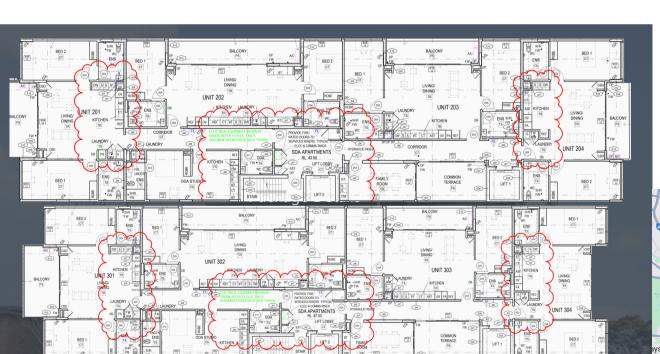

## **DANDENONG, VICTORIA**

LEVEL 2 & 3 - Each Floor has 4 x2 Bed SDA Apartments + 1 OOA

This facility includes 4 x 2-Bed SDA Apartments and 1 x OOA Room, where Equal Living operates a concierge service to provide personalized support and coordination for residents.

## **Key Features:**

- 4 x 2-Bed SDA Apartments: Accessible, comfortable living spaces designed for residents' needs.
- 1 x OOA Room: Equal Living runs concierge services from this room, offering personalized support and coordination.
- Concierge Service: Provides ongoing assistance and tailored care to enhance resident well-being.