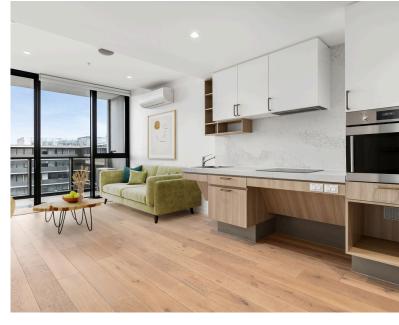

With modern sculptures, a patent leather couch and a grand golden curved staircase leading up to a boardroom, Botanic is a luxurious place to call home.

The Botanic apartments have abundant natural light with floor to ceiling windows offering spectacular views of the city scape and Royal Botanic Gardens. Quality finishes include timber flooring throughout the kitchen and living areas and stone bench tops.

With customised kitchens, bathrooms and laundries, and wheelchair accessible private outdoor areas, it is a fabulous place to call home.