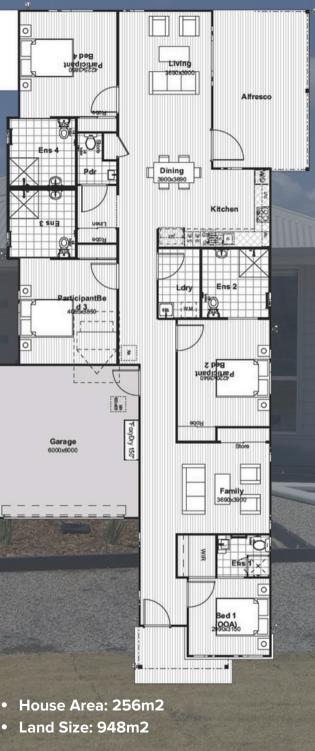

## • SDA Home - High Physical Support

This home is suitable for participants with High Physical Support, Improved Liveability and Fully Accessible funding.

housing@ndis.property

## Inclusions:

- Carpet and tiles throughout
- Ducted air conditioning
- Stone benchtop to kitchen, ensuite and bathroom
- Quality stainless steel appliances
- Flyscreens throughout
- Blinds throughout
- Outdoor patio area
- Turfed and landscaped
- Fully fenced
- Clothesline and letter box
- Preselected external and internal colours