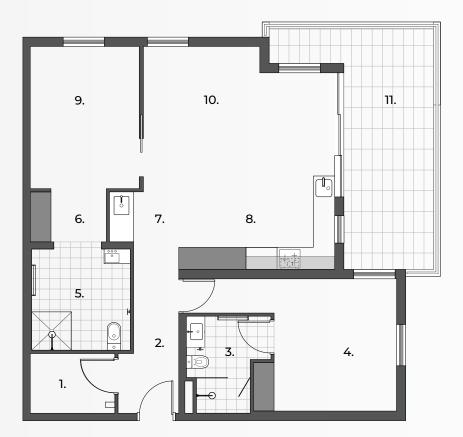

### **Our Apartments**

**Each apartment** at Paradiso Como is a testament to modern elegance. Thoughtfully designed with high-end finishes, spacious layouts, and floor-to-ceiling windows, your home will be filled with natural light and offer breathtaking views of the surrounding landscape.

**Residents at Paradiso** Como enjoy access to a range of luxurious amenities, including a rooftop garden, state-of-the-art fitness centre, and a resort-style swimming pool. Whether you're entertaining guests or seeking relaxation, Paradiso has everything you need