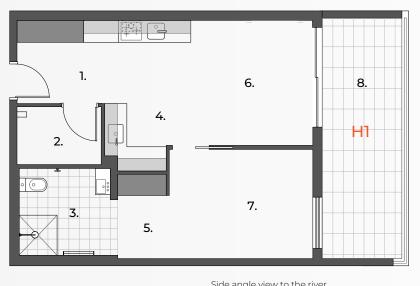

## **Floor Plans**

|  | <br>- |   | <br> |  |
|--|-------|---|------|--|
|  | <br>н | 1 |      |  |
|  |       |   |      |  |
|  | -     |   | <br> |  |
|  | -     |   |      |  |

|  | _ | H | 2 | - |  |
|--|---|---|---|---|--|
|  |   |   |   |   |  |
|  | _ |   | - |   |  |

#### Туре Н 🛱 1 🖨 1 🖨 1 І́р 75т² (Н1 & Н2)

|          | Area             |  |
|----------|------------------|--|
| Internal | 55               |  |
| Balcony  | 16               |  |
| Store    | 4                |  |
| Total    | 75m <sup>2</sup> |  |
|          |                  |  |
|          |                  |  |

| 1. | Kitchen        | 2.4 x 5.0 |
|----|----------------|-----------|
| 2. | Store          | 1.7 x 2.4 |
| 3. | Ensuite        | 2.5 x 2.8 |
| 4. | Laundry        | 2.0 x 1.8 |
| 5. | W.I.Robe       | 1.8 x 1.5 |
| 6. | Living& Dining | 3.6 x 3.5 |
| 7. | Master Bed     | 3.2 x 4.2 |
| 8. | Balcony        | 7.0 x 2.3 |
|    |                |           |

#### H1 Units: 105, 205, 405 H2 Units: 206, 406