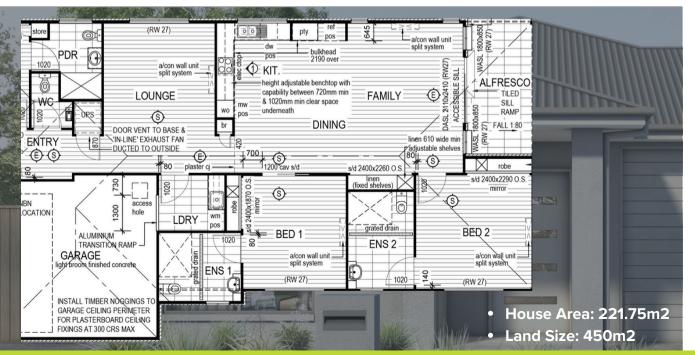

## Inclusions:

- 2 Large Bedrooms plus Carer
- Each with its own Large Ensuite
- Onsite Overnight Assistance (OOA)
- Ensuring Comfort and Privacy

- Location 25.8kms south of Brisbane **CBD**
- Airport 28min drive to Brisbane Airport
- Hospitals 14min drive to Logan Hospital
- **Shopping** 6min drive to Logan Central Plaza