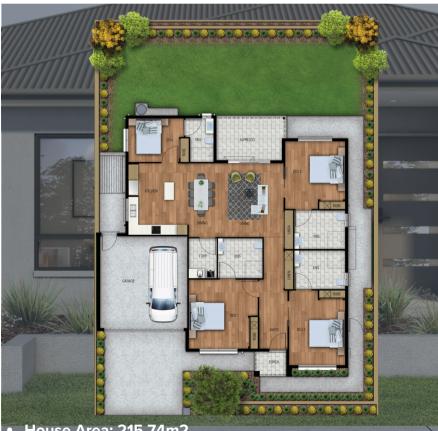

## Inclusions:

- 4 Large Bedrooms
- Each with its own Large Ensuite
- Onsite Overnight Assistance (OOA)
- Ensuring Comfort and Privacy

- **Location** 32kms southwest of Melbourne's CBD
- Airport 44min drive to Melbourne Airport
- Hospitals 18min drive to Werribee Mercy Hospital
- **Shopping -** 4min drive to Wyndham Vale Square Shopping Centre

Land Size: 450m2