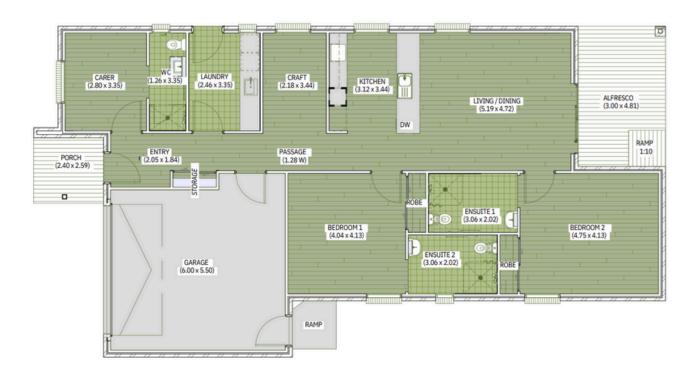

## **FLOORPLAN**

#### **TURNKEY INCLUSIONS**

- HIGH PHYSICAL SUPPORT SDA CERTIFIED
- SLIP RESISTANT FLOORS
- 2 BEDROOM + 1 CARER ROOM
- ADJUSTABLE KITCHEN BENCHTOP
- 1 CRAFT SPACE

- FIRE ALARMS & FIRE SPRINKLERS
- PROVISION FOR CEILING HOISTS
- SOUND INSULATION FOR ALL ROOMS
- EMERGENCY POWER BACK UP
- INTERCOM