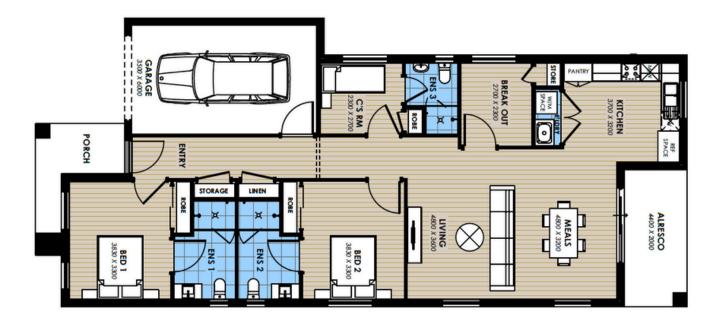

### PARAMOUNT DISABILITY HOMES

# TRUGANINA

IMPROVED LIVEABILITY

2 PARTICIPANTS 1 OVERNIGHT ONSITE CARERS ROOM



UNDER CONSTRUCTION

VICTORIA

## FLOORPLAN



## **TURNKEY INCLUSIONS**

- IMPROVED LIVEABILITY SDA
  CERTIFIED
- 2 BEDROOM + 1 CARER ROOM
- ROCKER ACTION SWITCH
- EXTRA SHEETING AT PARTICIPANT'S ENSUITE

#### PARAMOUNT RESIDENCY CARE PACKAGE

- TV & NETFLIX ARE INCLUDED
- 1 YEAR REASONABLE RENT CONTRIBUTION WAIVED ONLY 100% OF SDA FUNDING

- MULTI HEAD SPLIT SYSTEM
- COOLING TO ALL BEDROOMS
- SPLIT RESISTANT SURFACE
- INTERNAL COLOUR CONTRAST

- FREE INTERNET CONNECTION
- ALL APPLIANCES INCLUDED (DISHWASHER, OVEN, FRIDGE & WASHING MACHINE)