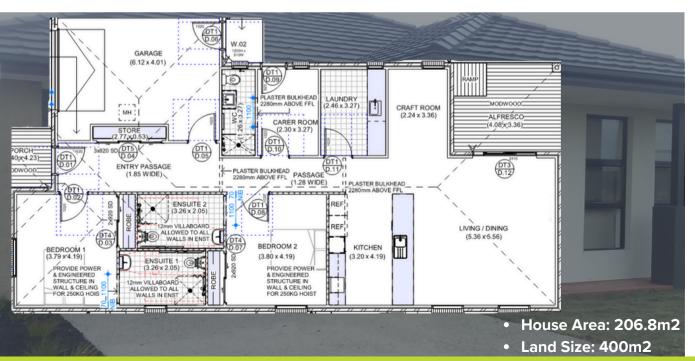

## Inclusions:

- Full Turnkev certified NDIS Home
- High Spec Landscaping to Front and Rear
- Designer, Architecturally Designed Home, Inside and Out
- · Reinforced Walls
- Reinforced Ceilings
- Wider Hallways
- · Carers Room with Ensuite
- UPS System
- Non-Slip Flooring in Wet Areas
- Sprinkler Included