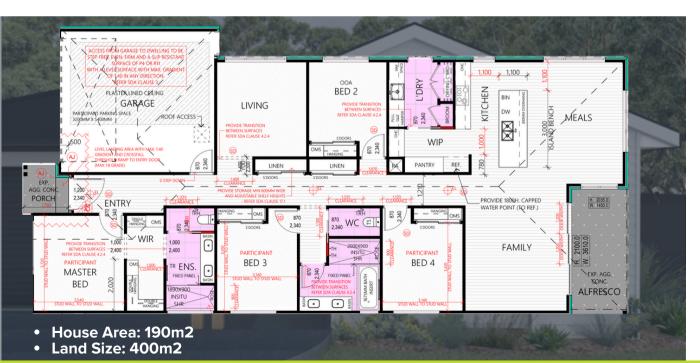

## Inclusions:

6 Star energy rating

NBN run-in and points

Window locks and Sliding door locks throughout

Flyscreens with aluminum mesh to all opening windows

Caesarstone Island benchtop

Stone benchtops to kitchen

Smoke Alarms hard wired

Blinds throughout

Carpet and tiles throughout

Quality floor coverings – hardwood flooring to Entry, main Living room and rear Hallway

- Location 8kms southwest of Ballarat's Central Business District
- Airport 10min drive to Ballarat Airport
- Hospitals 12min drive to Ballarat Base Hospital
- Shopping 12min drive to Delacombe **Town Centre**